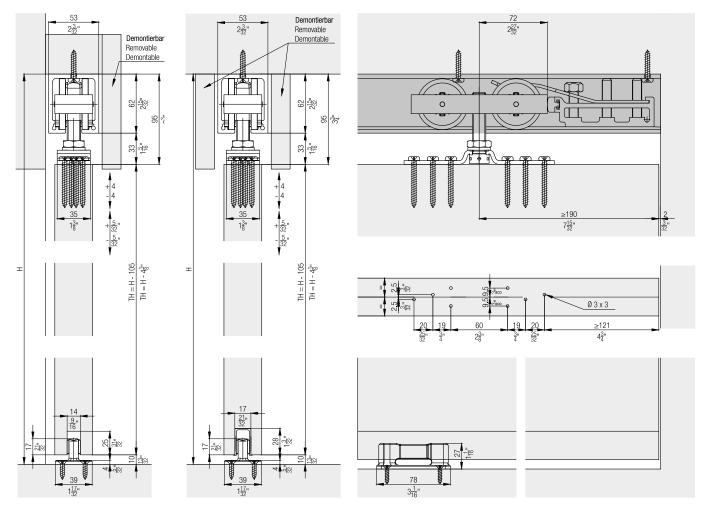

## **Technical specifications**

Max. 160 kg (352 lbs.)↑ Max. 4000 mm (13'1 15/32'')

<u>←</u> Max. 3000 mm (9'10 1/8'')

 $\rightarrow$  [] $\leftarrow$  35–80 mm (1 3/8'' to 3 5/32'')

## **Installation examples**