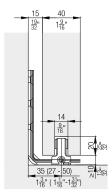

## **Technical specifications**

Max. 160 kg (352 lbs.)↑ Max. 4000 mm (13'1 15/32'')

<u>←</u> Max. 3000 mm (9'10 1/8'')

 $\rightarrow$  [] $\leftarrow$  35–80 mm (1 3/8'' to 3 5/32'')

## **Installation examples**